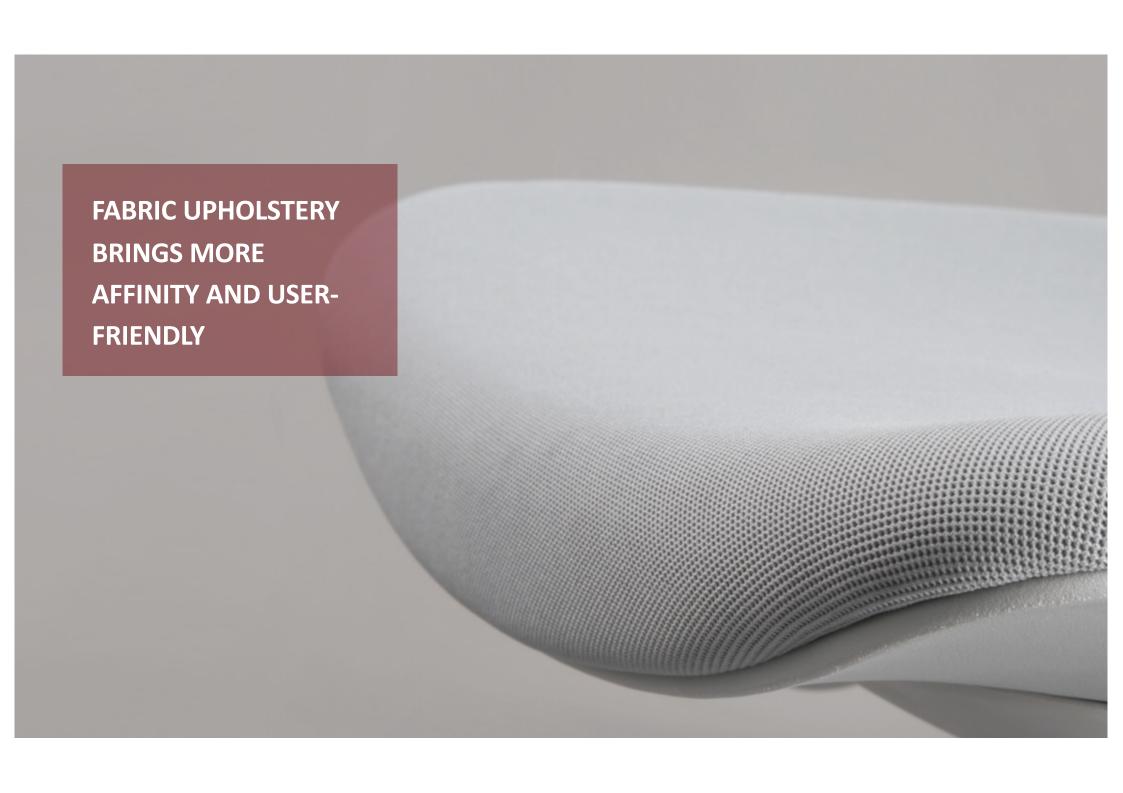

## **FEATURES** & OPTIONS

Fabric

PU/PU Leather

PU0101

PU0104

2 person W1175\*D545\*H820mm 3 person W1735\*D545\*H820mm 4 person W2285\*D545\*H820mm MULTIPLE CONFIGURATION

Option for armrest, rack holder