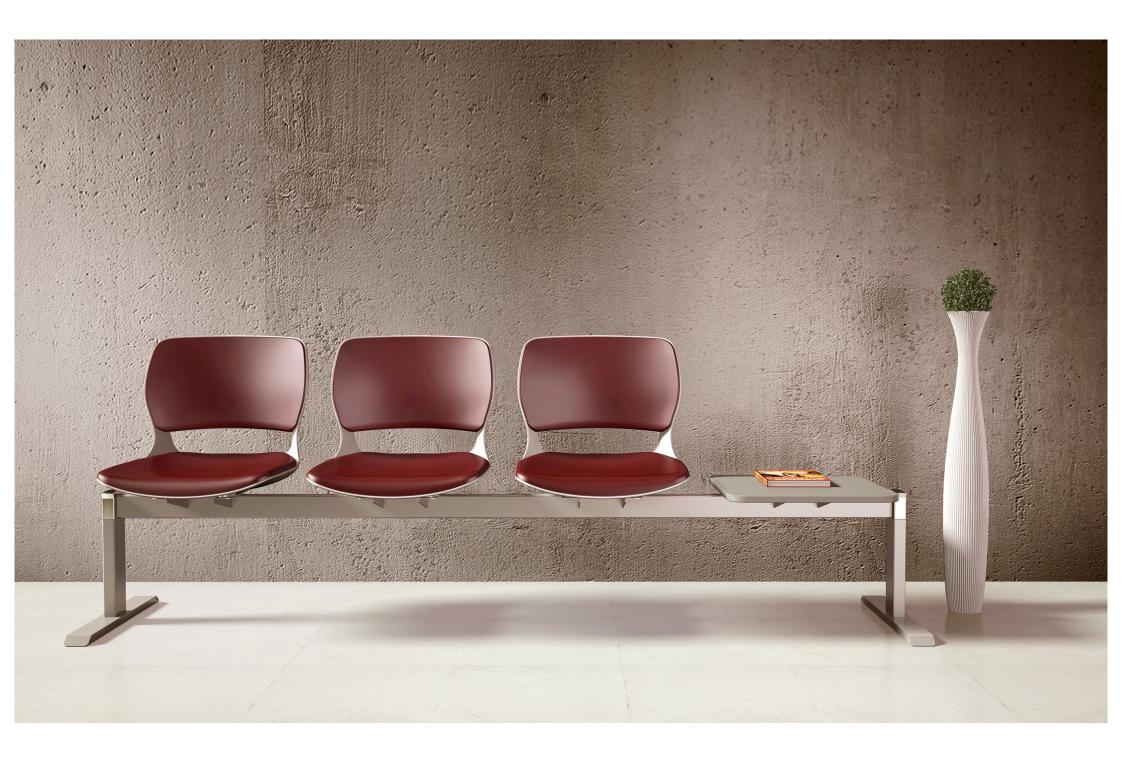

# **PBALO**

**Beam Seating** 

www.iworkcommercial.com

The open lumbar area and flexible back frame provide better sitting experience. The soft upholstery provides users the warm & relax comfort during the waiting hours. Pablo Beam is available in 5 colors which could easily fit in variety environments such as airport, hospital, school, law firm, etc.

## **FEATURES** & OPTIONS

Fabric

PU/PU Leather

PU0101

PU0104

2 person W1175\*D545\*H820mm 3 person W1735\*D545\*H820mm 4 person W2285\*D545\*H820mm MULTIPLE CONFIGURATION

Option for armrest, rack holder