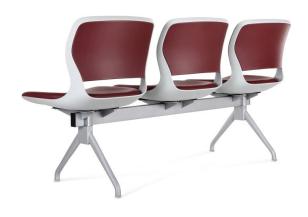

# **PBALO**

**Beam Seating** 

www.iworkcommercial.com

The open lumbar area and flexible back frame provide better sitting experience. The soft upholstery provides users the warm & relax comfort during the waiting hours. Pablo Beam is available in 5 colors which could easily fit in variety environments such as airport, hospital, school, law firm, etc.

## **FEATURES** & OPTIONS

Fabric

PU/PU Leather

PU0101

PU0104

2 person W1175\*D545\*H820mm 3 person W1735\*D545\*H820mm 4 person W2285\*D545\*H820mm MULTIPLE CONFIGURATION

Option for armrest, rack holder