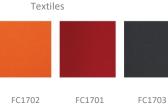

## **FEATURES** & OPTIONS

Fabric

PU/PU Leather

PU0101

PU0104

2 person W1175\*D545\*H820mm 3 person W1735\*D545\*H820mm 4 person W2285\*D545\*H820mm MULTIPLE CONFIGURATION

Option for armrest, rack holder