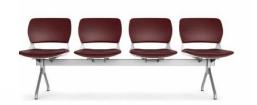

## **FEATURES** & OPTIONS

Fabric

PU/PU Leather

PU0101

PU0104

2 person W1175\*D545\*H820mm 3 person W1735\*D545\*H820mm 4 person W2285\*D545\*H820mm MULTIPLE CONFIGURATION

Option for armrest, rack holder