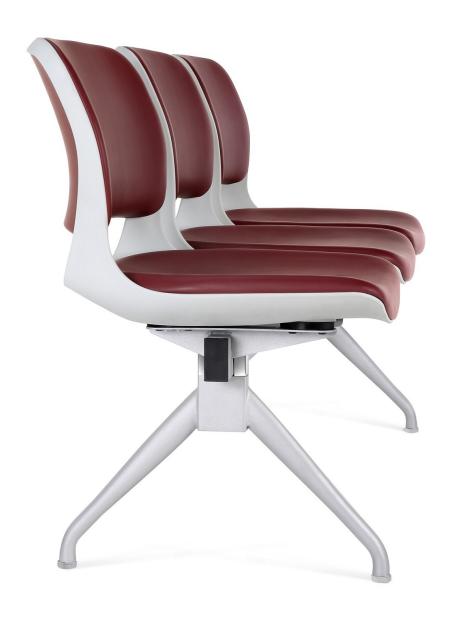

### **ARMREST**

Base Option

V-shape base

T-shape base

#### Armrest

Fixed armrest only for V-shape base

Shell Color

Grey white

Black