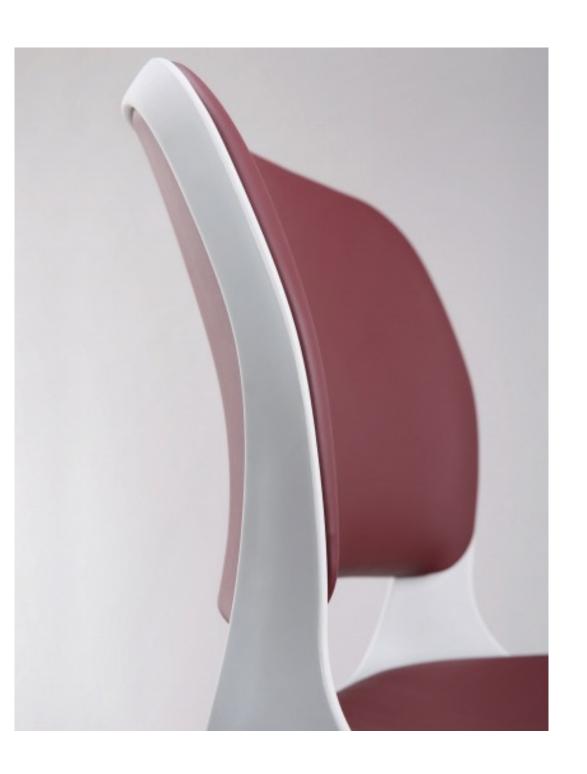

## CHARMING AND ARISTOCRATIC ATMOSPHERE

#### Armrest

Fixed armrest only for V-shape base

Shell Color

Grey white

Black