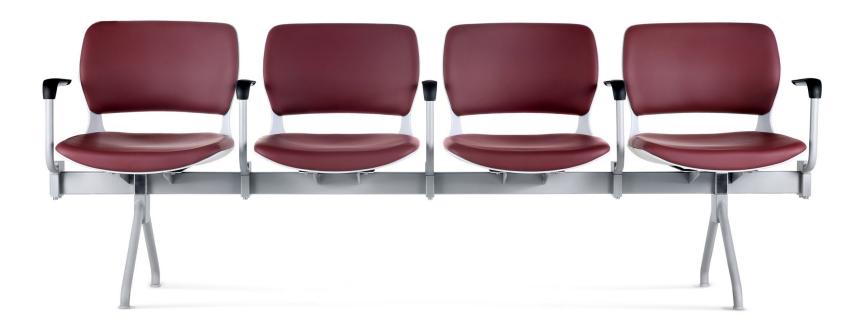

### **ARMREST**

Base Option

V-shape base

T-shape base

#### Armrest

Fixed armrest only for V-shape base

Shell Color

Grey white

Black

## **FEATURES** & OPTIONS

Fabric

PU/PU Leather

PU0101

PU0104

2 person W1175\*D545\*H820mm 3 person W1735\*D545\*H820mm 4 person W2285\*D545\*H820mm MULTIPLE CONFIGURATION

Option for armrest, rack holder