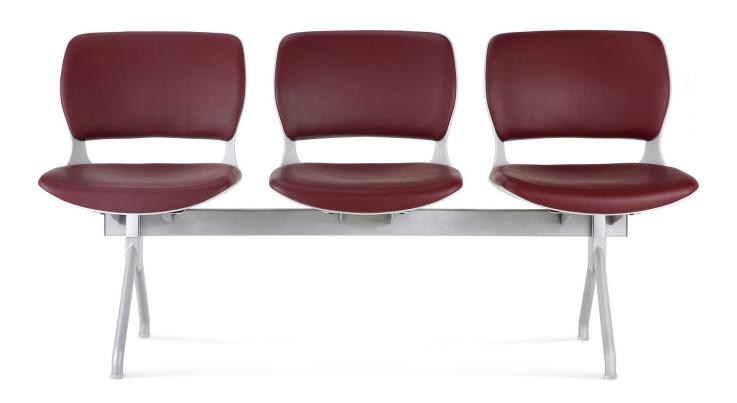

# **PBALO**

**Beam Seating** 

www.iworkcommercial.com

The open lumbar area and flexible back frame provide better sitting experience. The soft upholstery provides users the warm & relax comfort during the waiting hours. Pablo Beam is available in 5 colors which could easily fit in variety environments such as airport, hospital, school, law firm, etc.

## **FEATURES** & OPTIONS

Fabric

PU/PU Leather

PU0101

PU0104

2 person W1175\*D545\*H820mm 3 person W1735\*D545\*H820mm 4 person W2285\*D545\*H820mm MULTIPLE CONFIGURATION

Option for armrest, rack holder