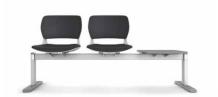

## LUGGAGE HOLDER

#### Luggage Holder

Laminated wood: 450\*450\*18mm

#### Armrest

Fixed armrest only for V-shape base

Shell Color

Grey white

Black