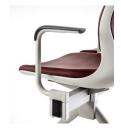

### **ARMREST**

Base Option

V-shape base

T-shape base

#### Armrest

Fixed armrest only for V-shape base

Shell Color

Grey white

Black