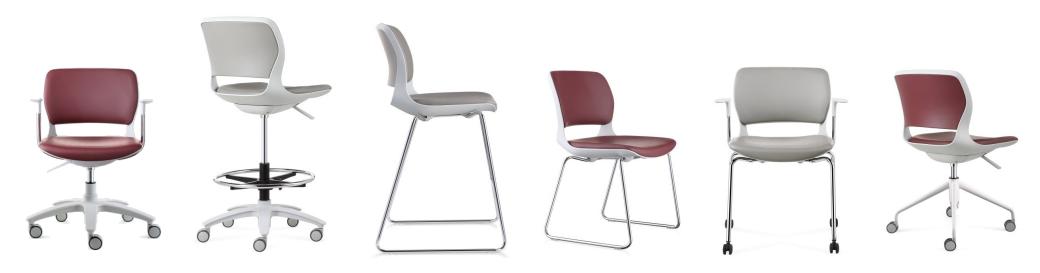

ovide better sitting experience. The soft upholstery provides users the warm & relax comfort during the waiting hours. Pablo Beam is available in 5 colors which could easily fit in variety environments such as airport, hospital, school, law firm, etc.







## CHARMING AND ARISTOCRATIC ATMOSPHERE





## LUGGAGE HOLDER



### **ARMREST**











Base Option

V-shape base

T-shape base

#### Luggage Holder



Laminated wood: 450\*450\*18mm

#### Armrest



Fixed armrest only for V-shape base

Shell Color



Grey white

Black

## **FEATURES** & OPTIONS

Fabric





PU/PU Leather

PU0101

PU0104

2 person W1175\*D545\*H820mm 3 person W1735\*D545\*H820mm 4 person W2285\*D545\*H820mm MULTIPLE CONFIGURATION







Option for armrest, rack holder

## THE FAMILY

By Claudio Francesco Bellini



www.iworkcommercial.com