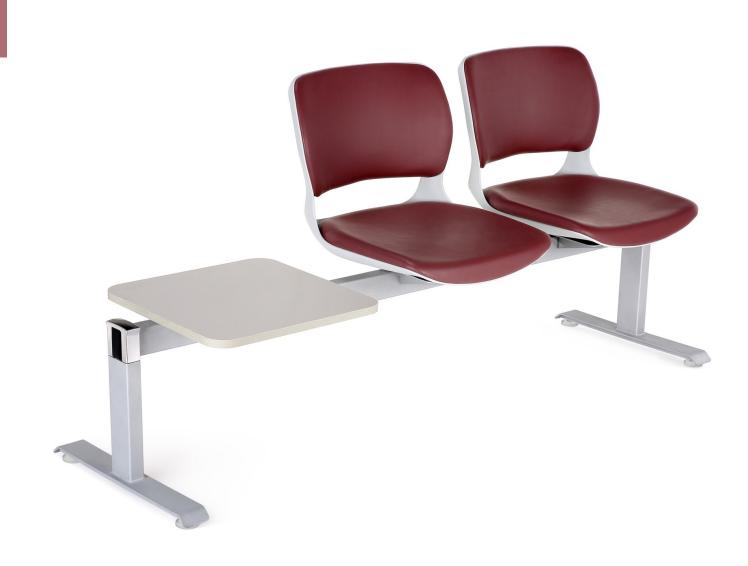

## LUGGAGE HOLDER

#### Luggage Holder

Laminated wood: 450\*450\*18mm

## **FEATURES** & OPTIONS

Fabric

PU/PU Leather

PU0101

PU0104

2 person W1175\*D545\*H820mm 3 person W1735\*D545\*H820mm 4 person W2285\*D545\*H820mm MULTIPLE CONFIGURATION

Option for armrest, rack holder