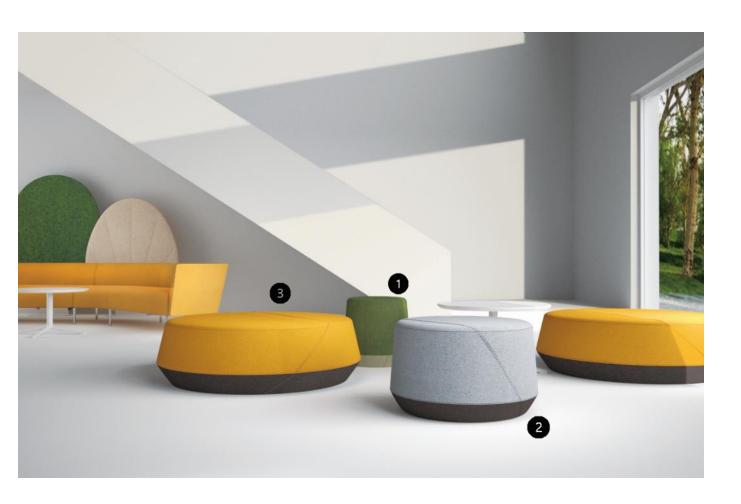

# **Family Range**

It is equipped with a variety of sizes, different sizes can be adapted to different purposes and environments, and Bobo Pouf is not only a bench, but also can be used as a tea table and footstool, can be used in leisure areas, discussion areas and other office space.

Bobo Pouf series, can be scattered at will, can also be placed in groups of three or two, thereby ornament space, configuring of a variety of office space.