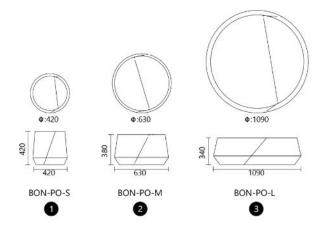

# **Family Range**

It is equipped with a variety of sizes, different sizes can be adapted to different purposes and environments, and Bobo Pouf is not only a bench, but also can be used as a tea table and footstool, can be used in leisure areas, discussion areas and other office space.

Bobo Pouf series, can be scattered at will, can also be placed in groups of three or two, thereby ornament space, configuring of a variety of office space.