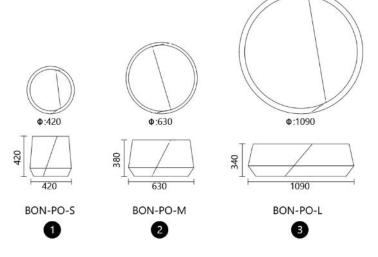

# **Family Range**

It is equipped with a variety of sizes, different sizes can be adapted to different purposes and environments, and Bobo Pouf is not only a bench, but also can be used as a tea table and footstool, can be used in leisure areas, discussion areas and other office space.

Bobo Pouf series, can be scattered at will, can also be placed in groups of three or two, thereby ornament space, configuring of a variety of office space.