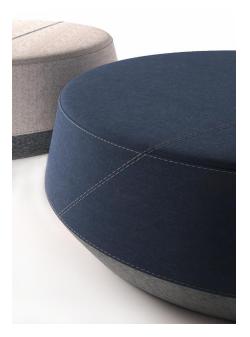

Bobo Pouf tangential design is not only for the appearance but also provides a greater foot space from the bottom inside of the tangential angle, to meet the user's needs of different sitting postures and ergonomics, the upper and lower color separation design makes the product more colorful, to satisfy different space and different customer.

### Specification/Fabric

Surface material Imported cashmere cloth or high-quality domestic imitation cashmere fabric, after anti-fouling, fire treatment, high wear resistance, through SGS standard certification.