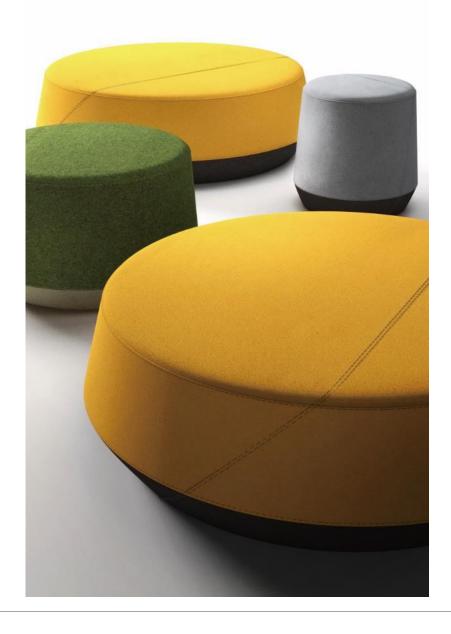

## **Bobo Pouf**

Bobo Pouf tangential design is not only for the appearance but also provides a greater foot space from the bottom inside of the tangential angle, to meet the user's needs of different sitting postures and ergonomics, the upper and lower color separation design makes the product more colorful, to satisfy different space and different customer.

Bobo Pouf series, can be scattered at will, can also be placed in groups of three or two, thereby ornament space, configuring of a variety of office space.