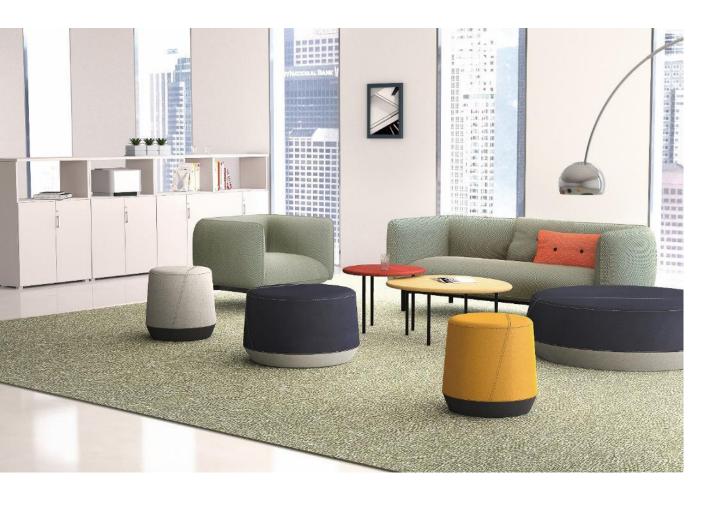

# **Family Range**

It is equipped with a variety of sizes, different sizes can be adapted to different purposes and environments, and Bobo Pouf is not only a bench, but also can be used as a tea table and footstool, can be used in leisure areas, discussion areas and other office space.

Bobo Pouf series, can be scattered at will, can also be placed in groups of three or two, thereby ornament space, configuring of a variety of office space.