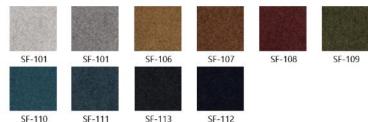

# Specification/Fabric

**Surface material** Imported cashmere cloth or high-quality domestic imitation cashmere fabric, after anti-fouling, fire treatment, high wear resistance, through SGS standard certification.

### H-YM