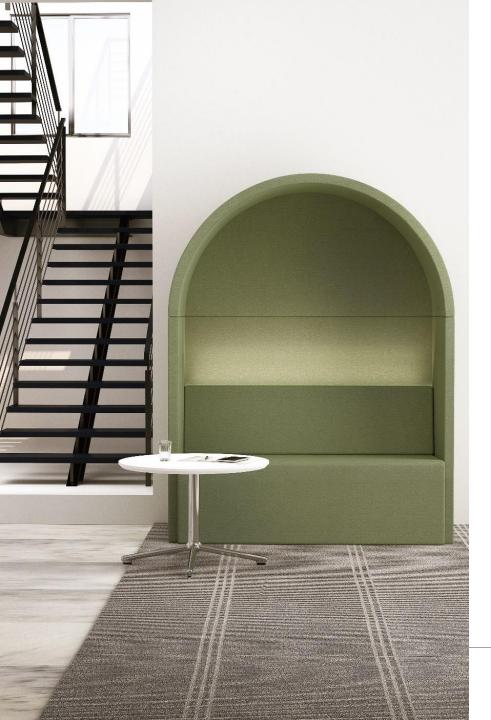

### **Design specification**

Room's designed sofas are in single and double styles, its bar-island style creating informal meeting spaces or breakout areas for conversation. Convenient power connectivity is at your fingertips, while LED lighting presents an artful glow of serene ambiance.

Room's designed sofas are in single and double styles, its bar-island style informal spaces or Roma series provides sound insulation with the enclosing shape, which can serve a privacy space for resting, working or thinking.