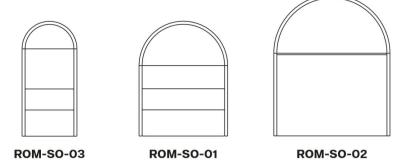

# Style description

ROMA sofas offer a choice of single, double and bar island styles, catering to different sizes and uses.

Roma series consists of 1-seaters, 2-seaters and bar island to fit different spaces and needs. Power supply system and LED lighting are available for customers to get a convenient and comfortable environment.