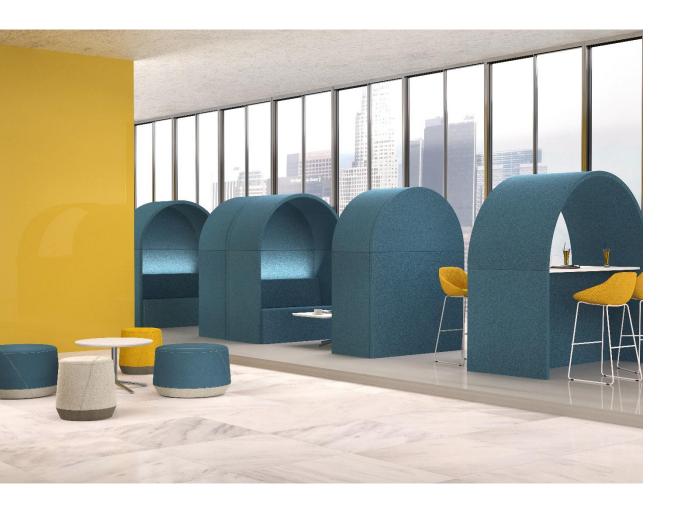

# Style description

ROMA sofas offer a choice of single, double and bar island styles, catering to different sizes and uses.

Roma series consists of 1-seaters, 2-seaters and bar island to fit different spaces and needs. Power supply system and LED lighting are available for customers to get a convenient and comfortable environment.

# Space tells

Roma Roma provides users with complete privacy and undisturbed privacy, whether in a lounge or office area, the Roma sofa provides a quiet and productive workspace.