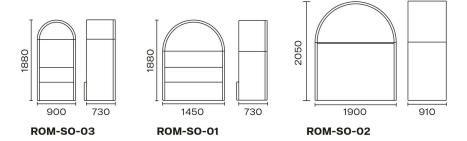

# Style description

ROMA sofas offer a choice of single, double and bar island styles, catering to different sizes and uses.

Roma series consists of 1-seaters, 2-seaters and bar island to fit different spaces and needs. Power supply system and LED lighting are available for customers to get a convenient and comfortable environment.