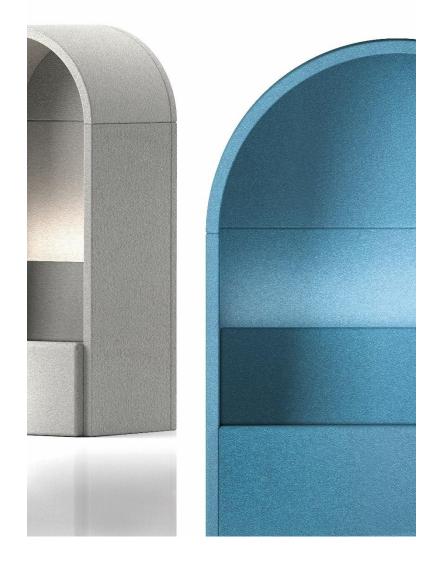

# Specification/Fabric

**Surface material** Imported cashmere cloth or high-quality domestic imitation cashmere fabric, after anti-fouling, fire treatment, high wear resistance, through SGS standard certification.

**process** Use benzene-free adhesive to bond the sponge, and do not use waste liner inside; Reserve strong current jack and UBS interface, sit back set LED light source.