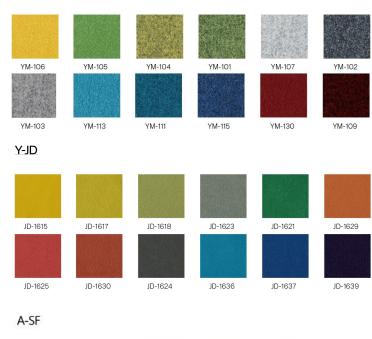

# Specification/Fabric

**Surface material** Imported cashmere cloth or high-quality domestic imitation cashmere fabric, after anti-fouling, fire treatment, high wear resistance, through SGS standard certification.